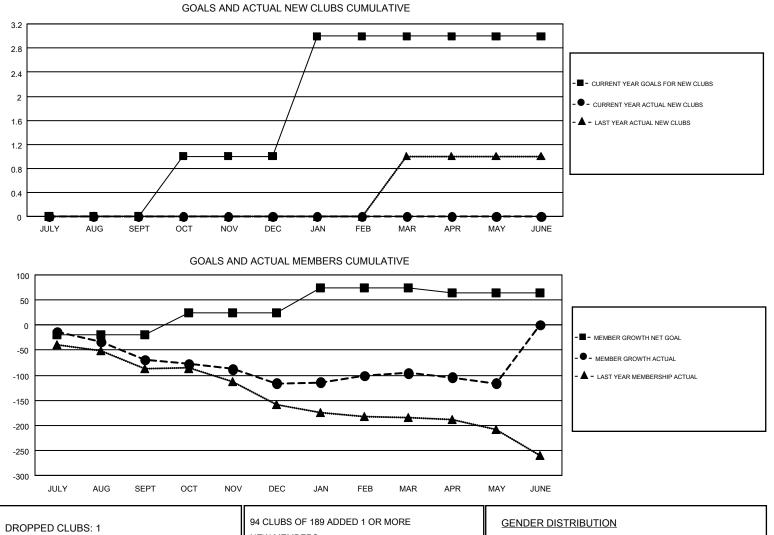

#### GMT: GORDON ZIEGLER

| Clubs                 |               |           |               | Members               |                           |                         |                                                    |  |
|-----------------------|---------------|-----------|---------------|-----------------------|---------------------------|-------------------------|----------------------------------------------------|--|
| RESULTS FOR 2018-2019 |               |           |               | RESULTS FOR 2018-2019 |                           |                         |                                                    |  |
| QUARTER               | NEW CLUB GOAL | NEW CLUBS | DROPPED CLUBS | QUARTER               | MEMBER GROWTH NET<br>GOAL | MEMBER GROWTH<br>ACTUAL | DROPPED<br>MEMBERS ACTUAL<br>(including transfers) |  |
| JULY/AUG/SEPT         | 0             | 0         | 0             | JULY/AUG/SEPT         | -20                       | 42                      | 104                                                |  |
| OCT/NOV/DEC           | 1             | 0         | 0             | OCT/NOV/DEC           | 45                        | 90                      | 128                                                |  |
| JAN/FEB/MAR           | 2             | 0         | 0             | JAN/FEB/MAR           | 50                        | 122                     | 80                                                 |  |
| APR/MAY/JUNE          | 0             | 0         | 1             | APR/MAY/JUNE          | -10                       | 44                      | 63                                                 |  |

| DROPPED CLUBS: 1 |     | 94 CLUBS OF 189 ADDED 1 OR MORE | GENDER DISTRIBUTION                |                |     |
|------------------|-----|---------------------------------|------------------------------------|----------------|-----|
|                  |     | NEW MEMBERS                     | MALE                               | 2,789 (69.53%) |     |
|                  |     | J                               | FEMALE                             | 1,222 (30.47%) |     |
| DROPPED MEMBERS  |     |                                 |                                    |                |     |
| DECEASED         | 53  | CLICK HERE FOR CUMULATIVE       | TOTAL FAMILY UNIT MEMBERS          |                | 708 |
| CLUB CANCELLED   | 27  | MEMBERSHIP DATA                 | FAMILY MEMBERS PAYING HALF<br>DUES |                |     |
| OTHER            | 295 |                                 |                                    |                | 361 |
| TOTAL            | 375 |                                 |                                    |                |     |
|                  |     | 1 <sup></sup>                   | a.                                 |                |     |